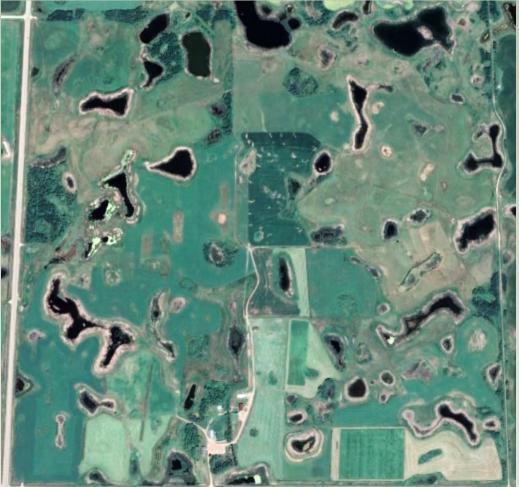

- Brookdale Farm
  - 10 min North of Brandon; Off HWY 10 on HWY 353
  - 640 acres previously Zero Till Farm

- Johnson Farm Brandon North Hill East of First Street
  - 480 acres previously AAFC Beef Research Farm

# Brookdale Farm Learning Centre