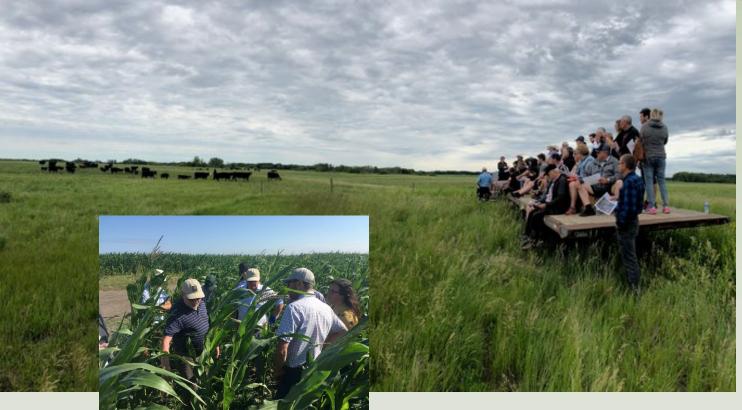

d Demonstration projects, 2 On farm trials











- Brookdale Farm
  - 10 min North of Brandon; Off HWY 10 on HWY 353
  - 640 acres previously Zero Till Farm



- Johnson Farm Brandon North Hill East of First Street
  - 480 acres previously AAFC Beef Research Farm



#### **First Street Pasture**

- Brandon North Hill East of First Street
- 426 acres of marginal pasture



## On Farm Trial – Corn Intercropping





## On Farm Trial – Corn Intercropping









# Manitoba Beef Producer Survey

GHG from Cattle **Compost Applications** Genetic Selection Tools Saline Management On Farm Technology **Carbon Sequestration** Invasive weed management Soil Health Forage variety testing **Cover & Intercrop Grazing** Alternative Feedstocks Pasture / Hayland Rejuvenation



# Sharing our Story





# Brookdale Farm Learning Centre







#### Connect with MBFI









www.mbfi.ca 431-255-0011 Cell 204-761-3300