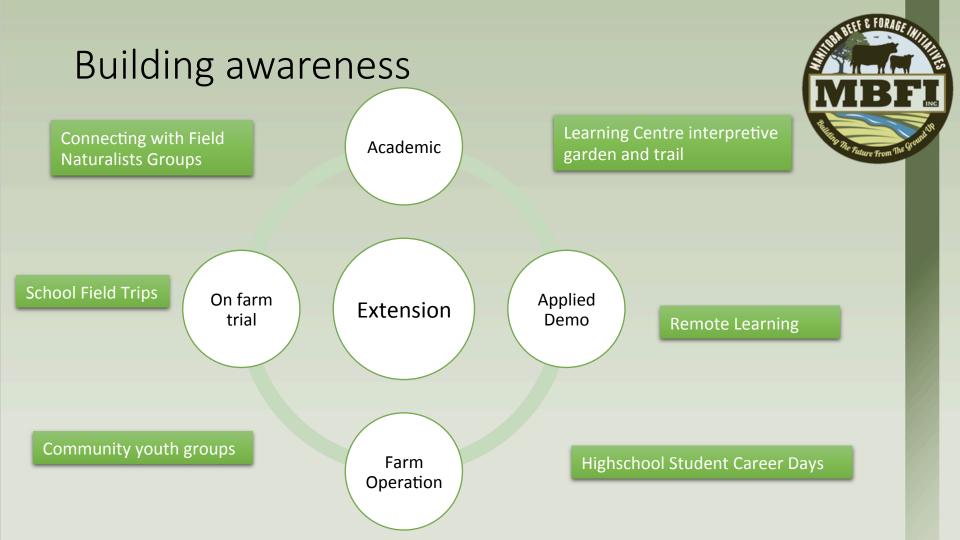

ials











- Brookdale Farm
  - 10 min North of Brandon; Off HWY 10 on HWY 353
  - 640 acres previously Zero Till Farm



- Johnson Farm Brandon North Hill East of First Street
  - 480 acres previously AAFC Beef Research Farm



#### **First Street Pasture**

- Brandon North Hill East of First Street
- 426 acres of marginal pasture



## On Farm Trial – Corn Intercropping





## On Farm Trial – Corn Intercropping









# Manitoba Beef Producer Survey

GHG from Cattle **Compost Applications** Genetic Selection Tools Saline Management On Farm Technology **Carbon Sequestration** Invasive weed management Soil Health Forage variety testing **Cover & Intercrop Grazing** Alternative Feedstocks Pasture / Hayland Rejuvenation



# Sharing our Story





# Brookdale Farm Learning Centre







#### Connect with MBFI









www.mbfi.ca 431-255-0011 Cell 204-761-3300