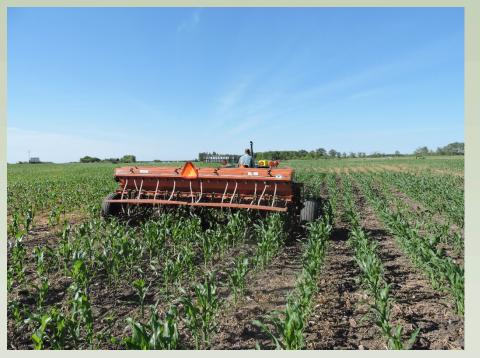

the pillars of:

- Partnership
- Research & Demonstration
- Communication





















# Research & Demonstration Topic Areas



- Forage & Grassland Productivity
  - 5 Academic studies, 6 Applied Demonstration projects, 3 On farm trials
- Nutrition & Feed Efficiency
  - 1 Academic study and 2 On farm trials
- Environmental Sustainability
  - 2 Academic studies, 3 Applied Demonstration projects, 2 On farm trials











- Brookdale Farm
  - 10 min North of Brandon; Off HWY 10 on HWY 353
  - 640 acres previously Zero Till Farm



- Johnson Farm Brandon North Hill East of First Street
  - 480 acres previously AAFC Beef Research Farm



#### **First Street Pasture**

- Brandon North Hill East of First Street
- 426 acres of marginal pasture



## On Farm Trial – Corn Intercropping





## On Farm Trial – Corn Intercropping









# Manitoba Beef Producer Survey

GHG from Cattle **Compost Applications** Genetic Selection Tools Saline Management On Farm Technology **Carbon Sequestration** Invasive weed management Soil Health Forage variety testing **Cover & Intercrop Grazing** Alternative Feedstocks Pasture / Hayland Rejuvenation



# Sharing our Story





# Brookdale Farm Learning Centre







#### Connect with MBFI









www.mbfi.ca 431-255-0011 Cell 204-761-3300