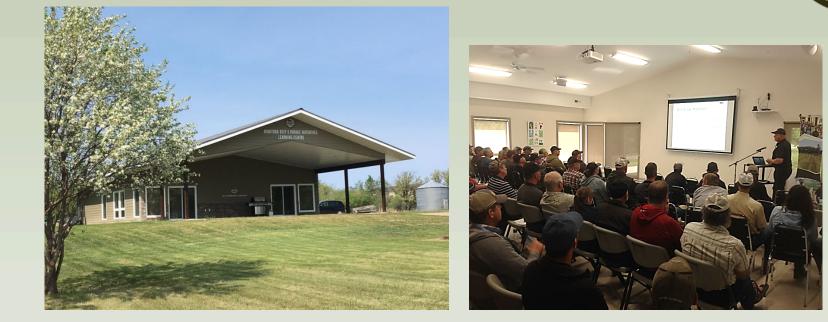

trials











- Brookdale Farm
  - 10 min North of Brandon; Off HWY 10 on HWY 353
  - 640 acres previously Zero Till Farm



- Johnson Farm Brandon North Hill East of First Street
  - 480 acres previously AAFC Beef Research Farm



#### **First Street Pasture**

- Brandon North Hill East of First Street
- 426 acres of marginal pasture



## On Farm Trial – Corn Intercropping





## On Farm Trial – Corn Intercropping









# Manitoba Beef Producer Survey

GHG from Cattle **Compost Applications** Genetic Selection Tools Saline Management On Farm Technology **Carbon Sequestration** Invasive weed management Soil Health Forage variety testing **Cover & Intercrop Grazing** Alternative Feedstocks Pasture / Hayland Rejuvenation



# Sharing our Story





# Brookdale Farm Learning Centre







#### Connect with MBFI









www.mbfi.ca 431-255-0011 Cell 204-761-3300