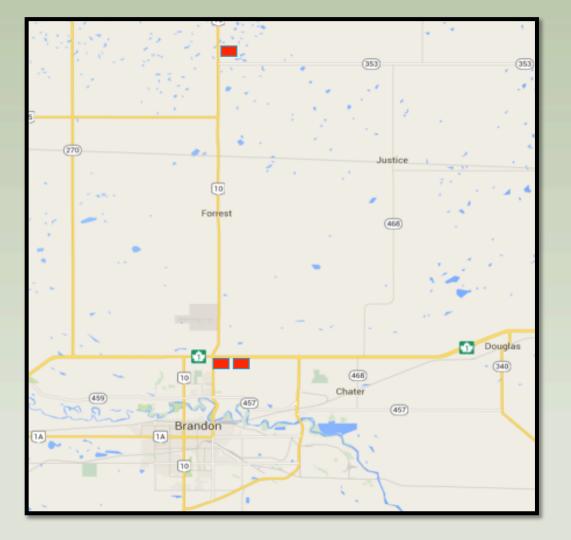

- Brookdale Farm
  - 10 min North of Brandon; Off HWY 10 on HWY 353
  - 640 acres previously Zero Till Farm

- Johnson Farm Brandon North Hill East of First Street
  - 480 acres previously AAFC Beef Research Farm