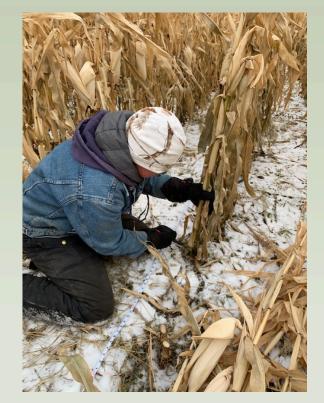

emonstration
- Communication





















# Research & Demonstration Topic Areas



- Forage & Grassland Productivity
  - 5 Academic studies, 6 Applied Demonstration projects, 3 On farm trials
- Nutrition & Feed Efficiency
  - 1 Academic study and 2 On farm trials
- Environmental Sustainability
  - 2 Academic studies, 3 Applied Demonstration projects, 2 On farm trials











- Brookdale Farm
  - 10 min North of Brandon; Off HWY 10 on HWY 353
  - 640 acres previously Zero Till Farm



- Johnson Farm Brandon North Hill East of First Street
  - 480 acres previously AAFC Beef Research Farm



#### **First Street Pasture**

- Brandon North Hill East of First Street
- 426 acres of marginal pasture



## On Farm Trial – Corn Intercropping





## On Farm Trial – Corn Intercropping









# Manitoba Beef Producer Survey

GHG from Cattle **Compost Applications** Genetic Selection Tools Saline Management On Farm Technology **Carbon Sequestration** Invasive weed management Soil Health Forage variety testing **Cover & Intercrop Grazing** Alternative Feedstocks Pasture / Hayland Rejuvenation



# Sharing our Story





# Brookdale Farm Learning Centre







#### Connect with MBFI









www.mbfi.ca 431-255-0011 Cell 204-761-3300